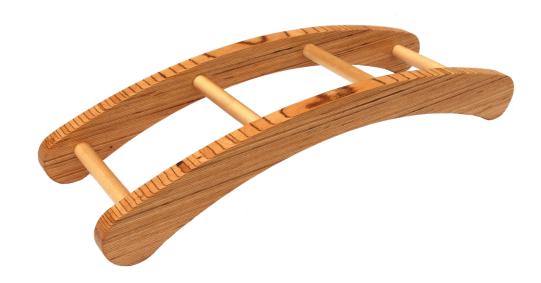

### SPALLA

Friend, foe, outcast of the gym, we decided to reduce its size, give it some curve and a touch of design to produce a **more appealing and playful piece**.... thus, our modern take on the indomitable wall bars.

Height: 18 cm Length: 90 cm Width: 35 cm