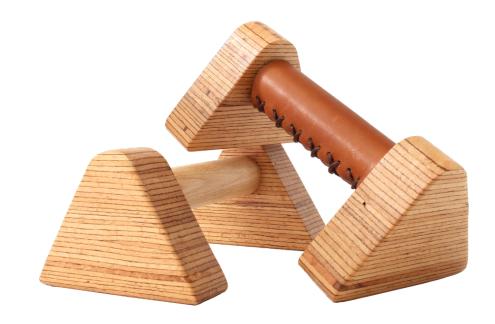

## CARPUS

Minimalist. Elegant. This pair of handles eases and optimizes your sets. The triangles sufficiently support the central bar to maximize height thereby allowing for **greater range**. The **finest leather** covering for a thick yet soft grasp.

Sold in pairs Height: 8.3 cm Total width: 20 cm Central bar: 13 cm