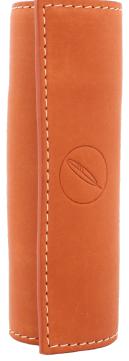

Sold in pairs Length: 130 mm Width: 120 mm Color: gold

# PREHENSIO

Easy to place and remove, these clever leather patches are a **unique solution** for protecting the cold and rough handles of gym equipment. Equipped with **self closing bracelets**, they envelope all possible handle diameters.