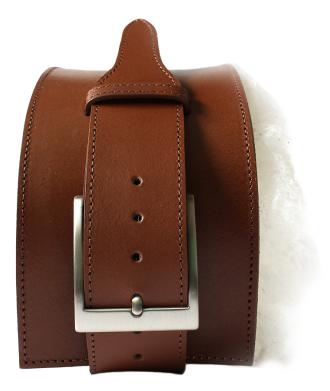

Total length: 120 cm Back width: 10 cm by 50 cm Front width: 4 cm 26 holes, intervals every 1.5 cm Polished and dyed slices Wool on 50 cm

## SPINA

Protect your back during exertion. Conceived with the lumbar in mind, this belt combines indispensable leather support and a clean, dense sheep wool band. An authentic leather-craft approach to your fitness endeavors.