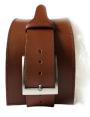

Total length: 120 cm Back width: 10 cm by 50 cm Front width: 4 cm 26 holes, intervals every 1.5 cm Polished and dyed slices Wool on 50 cm

## SPINA

Protect your back during exertion. Conceived with the lumbar in mind, this belt combines indispensable leather support and a clean, dense sheep wool band. An authentic leather-craft approach to your fitness endeavors.