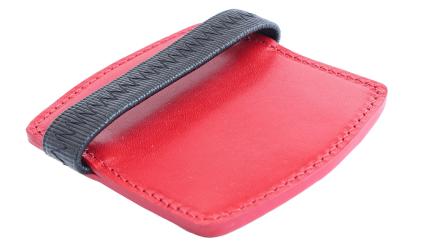

#### PALMA

Accessories uniquely representative of our vision, the Palma line protects by **becoming one with your hand.** Offer only the best to your sensitive palms. Select, full grain fine leather, a hemmed elastic band, **hand-made in France** (Cholet), slide them over the fingers to enjoy a comfortable fitness routine.

Sold in pairs Length: 95 mm Width: 80 mm Thickness: 4mm Collar leather origin France Color: red Strap: width 16 mm, black