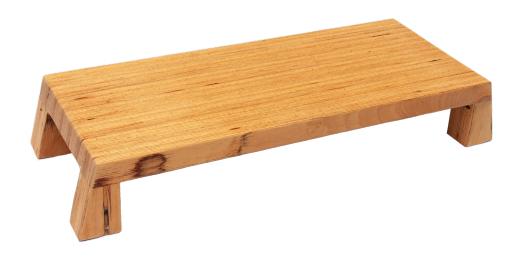

## TALUS

This step will integrate perfectly into any space, modern or classical. From **European Beech construction**, notable for its blunt tread, supported by strong risers, it will add nobility and warmth to your fitness routine. **Created by a celebrated artisan**, utilizing 3D logo design. Hand finished.

Height: 12 cm Height of the feet: 8.5 cm Length: 70 cm Width: 280 cm