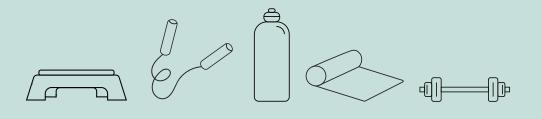

## TALUS

This step will integrate perfectly into any space, modern or classical. From **European Beech construction**, notable for its blunt tread, supported by strong risers, it will add nobility and warmth to your fitness routine. **Created by a celebrated artisan**, utilizing 3D logo design. Hand finished.

Height: 12 cm Height of the feet: 8.5 cm Length: 70 cm Width: 280 cm

### SPALLA

Friend, foe, outcast of the gym, we decided to reduce its size, give it some curve and a touch of design to produce a **more appealing and playful piece**.... thus, our modern take on the indomitable wall bars.

Height: 18 cm Length: 90 cm Width: 35 cm

#### LONGA

Simplicity, beauty : artisanal mat made in Portugal. With **a dense and supple foam** layer on the bottom and a soft, **smooth cork** top, the two layers are sealed and seamed providing unique comfort and aesthetic. Indispensable to training, you may also soon find it decorating your gym!

Composition: cork and EVA Length: 180 cm Width: 60 cm