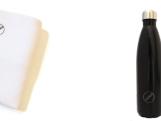

Length: 90 cm Width: 45 cm Fabric: honeycomb Dyeing: Grand Teint

### LINTEUM

This towel will become your fitness partner. Its size accommodates all exercise equipment surface dimensions. The fabric quality, honey comb cloth **weaved in the Basque region**, is revered for its strength and durability. A classic updated for modern use.

Height: 27 cm Diameter: 7 cm Stainless steel double-walled

#### BUCCA

Essential to your workout, this water bottle **retains its chill**, and especially important in our era, it's reusable. The inherent qualities of **stainless steel** make it a partner in your athletic and environmental imperative.