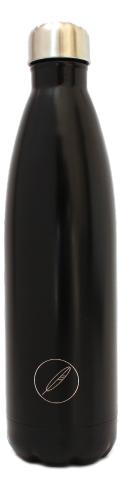

Height: 27 cm Diameter: 7 cm Stainless steel double-walled

#### BUCCA

Essential to your workout, this water bottle **retains its chill**, and especially important in our era, it's reusable. The inherent qualities of **stainless steel** make it a partner in your athletic and environmental imperative.