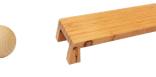

## TALUS

This step will integrate perfectly into any space, modern or classical. From **European Beech construction**, notable for its blunt tread, supported by strong risers, it will add nobility and warmth to your fitness routine. **Created by a celebrated artisan**, utilizing 3D logo design. Hand finished.

Height: 12 cm Height of the feet: 8.5 cm Length: 70 cm Width: 280 cm