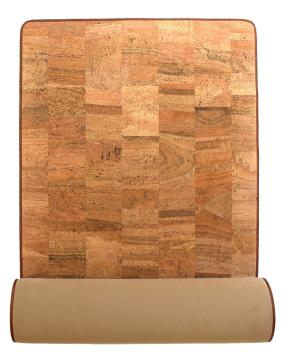

#### LONGA

Simplicity, beauty : artisanal mat made in Portugal. With **a dense and supple foam** layer on the bottom and a soft, **smooth cork** top, the two layers are sealed and seamed providing unique comfort and aesthetic. Indispensable to training, you may also soon find it decorating your gym!

Composition: cork and EVA Length: 180 cm Width: 60 cm