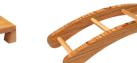

## TALUS

This step will integrate perfectly into any space, modern or classical. From **European Beech construction**, notable for its blunt tread, supported by strong risers, it will add nobility and warmth to your fitness routine. **Created by a celebrated artisan**, utilizing 3D logo design. Hand finished.

Height: 12 cm Height of the feet: 8.5 cm Length: 70 cm Width: 280 cm