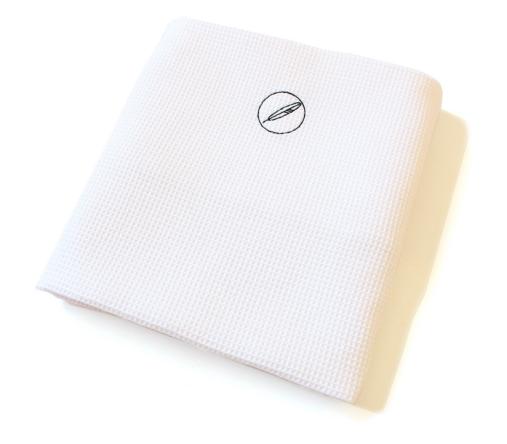

Length: 90 cm Width: 45 cm Fabric: honeycomb Dyeing: Grand Teint

### LINTEUM

This towel will become your fitness partner. Its size accommodates all exercise equipment surface dimensions. The fabric quality, honey comb cloth **weaved in the Basque region**, is revered for its strength and durability. A classic updated for modern use.