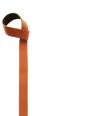

Total length: 120 cm Back width: 10 cm by 50 cm Front width: 4 cm 26 holes, intervals every 1.5 cm Polished and dyed slices Wool on 50 cm

## SPINA

Protect your back during exertion. Conceived with the lumbar in mind, this belt combines indispensable leather support and a clean, dense sheep wool band. An authentic leather-craft approach to your fitness endeavors.