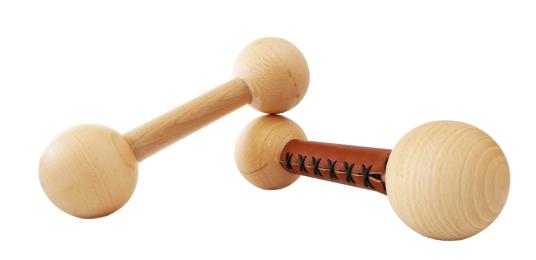

# 

Feeling a little **vintage**? These **light** and manageable hand dumbbells reflect the character of the recent past with their beech tree weights and shaft. Whether 'tis for a quick workout or your next round of sets, they will become the pride of your personal gym.

Length: 28 cm Bar length: 12.5 cm Diameter sphere: 8 cm Weight: 2 x 500 grams