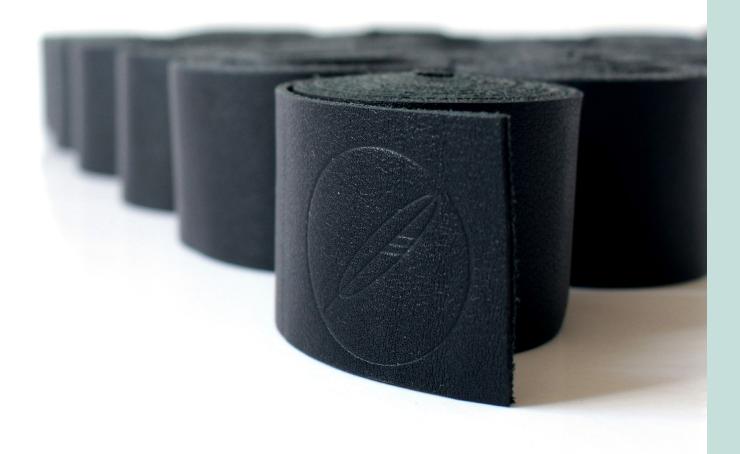

# LIGŌ

Refined, discreet, and if you wish, personalized. **This lengthy, leather strap** solidly wraps your mat thanks to its easy, sliding fold

Length: 230 cm Width: 3.5 cm Leather: «Swift» Black and smooth

Length: 90 cm Width: 45 cm Fabric: honeycomb Dyeing: Grand Teint