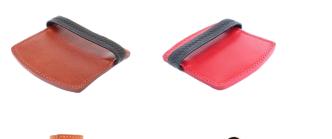

#### PALMA

Accessories uniquely representative of our vision, the Palma line protects by **becoming one with your hand.** Offer only the best to your sensitive palms. Select, full grain fine leather, a hemmed elastic band, **hand-made in France** (Cholet), slide them over the fingers to enjoy a comfortable fitness routine.

Sold in pairs Length: 95 mm Width: 80 mm Thickness: 4mm Collar leather origin France Color: red Strap: width 16 mm, black

#### PALMA

The **feminine** "Palma" version retains the qualities of the original but with a reduction in the size of the hand guard. Here, we have preserved the solid leather band, and the optimal double folded width of the masculine line. However, we have provided a **striking and assertive color** to accentuate delicate feminine hands.