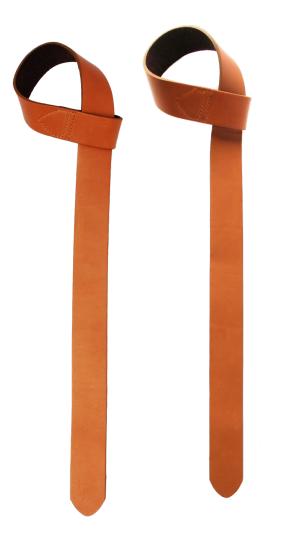

Sold in pairs Baranil leather Length: 71 cm Width: 3.5 cm

#### FASCIA

A **must have** in weight lifting straps. Select, fine grain leather, pigskin suede interior of a brown hue, meticulously finished by craftsmen. 65 cm in length ending in an adjustable, endless buckle to fit all wrist sizes. Strength, utilitarian, and style : **a unique product**.