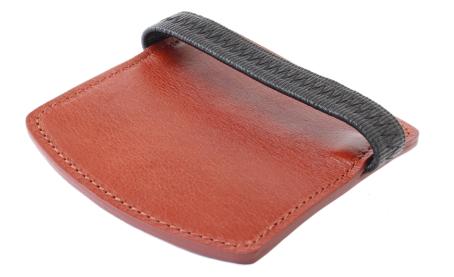

#### PALMA

Accessories uniquely representative of our vision, the Palma line protects by **becoming one with your hand.** Offer only the best to your sensitive palms. Select, full grain fine leather, a hemmed elastic band, **hand-made in France** (Cholet), slide them over the fingers to enjoy a comfortable fitness routine.

Sold in pairs Length: 95 mm Width: 80 mm Thickness: 4mm Collar leather origin France Color: red Strap: width 16 mm, black

#### PALMA

The **feminine** "Palma" version retains the qualities of the original but with a reduction in the size of the hand guard. Here, we have preserved the solid leather band, and the optimal double folded width of the masculine line. However, we have provided a **striking and assertive color** to accentuate delicate feminine hands.