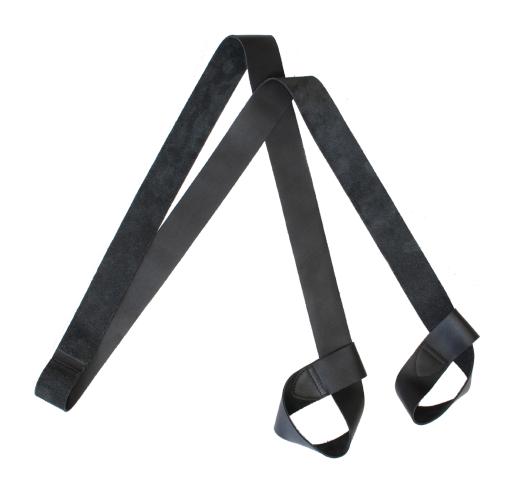

## CARPUS

Minimalist. Elegant. This pair of handles eases and optimizes your sets. The triangles sufficiently support the central bar to maximize height thereby allowing for **greater range**. The **finest leather** covering for a thick yet soft grasp.

Sold in pairs Height: 8.3 cm Total width: 20 cm Central bar: 13 cm